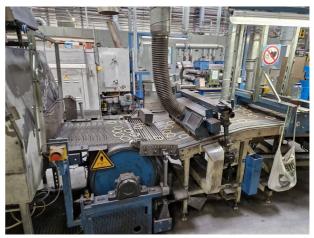

## **Sintering Furnace**

Brand: ELINO Model: FB-070/057/096-10EW.OH YoM, approx.: 2002 used Reconditioned: Controls:

| Equipment |
|-----------|
|           |
|           |
| 225 kW    |
| 1000 °C   |
|           |
|           |

| Heat Treatment Compartment / Zone |         |  |
|-----------------------------------|---------|--|
| length:                           | 5750 mm |  |
| width:                            | 650 mm  |  |
| Height:                           | 50 mm   |  |
|                                   |         |  |

### Additional Information:

Application: Production of friction linings for clutches Sintering of steel, copper and brass powder materials onto non-ferrous metal/steel sheet Cooling in an oxidation-free atmosphere

Complete system with powder application, furnace, cooling section, cleaning

Design: Continuous furnace with belt conveyor with heating and cooling section Natural gas and electric heating Heating temperature contro zones 6 Fuel gas (natural gas) approx. 5 Nm3/h Purge gas N2 30 Nm3/h Process gas H2/N2 60/40% approx. approx. 40 Nm3/h Electrical heating Zone 1: 2 x 27.5 kW 2 x 27.5 kW Zone 2: 2 x 27.5 kW Zone 3: 55 kW Zone 4: Zone 5: 5 kW