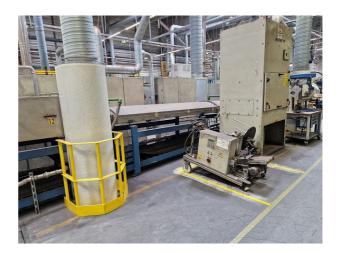

## **Sintering Furnace**

Brand: ELINO Model: FB-070/057/096-10EW.OH YoM, approx.: 2002 used Reconditioned: Controls:

| Equipment |
|-----------|
|           |
|           |
| 225 kW    |
| 1000 °C   |
|           |
|           |

Complete system with powder application, furnace, cooling section, cleaning

Design: Continuous furnace with belt conveyor with heating and cooling section Natural gas and electric heating Heating temperature contro zones 6 Fuel gas (natural gas) approx. 5 Nm3/h Purge gas N2 30 Nm3/h Process gas H2/N2 60/40% approx. approx. 40 Nm3/h Electrical heating Zone 1: 2 x 27.5 kW 2 x 27.5 kW Zone 2: 2 x 27.5 kW Zone 3: 55 kW Zone 4: Zone 5: 5 kW