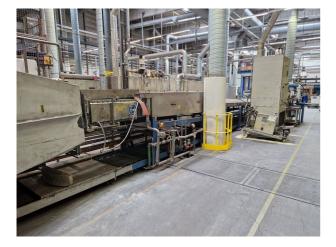

## **Sintering Furnace**

Brand: ELINO Model: FB-070/057/096-10EW.OH YoM, approx.: 2002 used Reconditioned: Controls:

| Equipment |
|-----------|
|           |
|           |
| 225 kW    |
| 1000 °C   |
|           |
|           |

| Heat Treatment Compartment / Zone |         |  |
|-----------------------------------|---------|--|
| length:                           | 5750 mm |  |
| width:                            | 650 mm  |  |
| Height:                           | 50 mm   |  |
|                                   |         |  |

### Additional Information:

Application: Production of friction linings for clutches Sintering of steel, copper and brass powder materials onto non-ferrous metal/steel sheet Cooling in an oxidation-free atmosphere

Complete system with powder application, furnace, cooling section, cleaning

Design: Continuous furnace with belt conveyor with heating and cooling section Natural gas and electric heating Heating temperature contro zones 6 Fuel gas (natural gas) approx. 5 Nm3/h Purge gas N2 30 Nm3/h Process gas H2/N2 60/40% approx. approx. 40 Nm3/h Electrical heating Zone 1: 2 x 27.5 kW 2 x 27.5 kW Zone 2: 2 x 27.5 kW Zone 3: 55 kW Zone 4: Zone 5: 5 kW