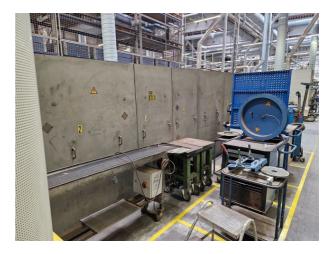

## **Sintering Furnace**

Brand: ELINO Model: FB-070/057/096-10EW.OH YoM, approx.: 2002 used Reconditioned: Controls:

| Equipment |
|-----------|
|           |
|           |
| 225 kW    |
| 1000 °C   |
|           |
|           |

Complete system with powder application, furnace, cooling section, cleaning

Design: Continuous furnace with belt conveyor with heating and cooling section Natural gas and electric heating Heating temperature contro zones 6 Fuel gas (natural gas) approx. 5 Nm3/h Purge gas N2 30 Nm3/h Process gas H2/N2 60/40% approx. approx. 40 Nm3/h Electrical heating Zone 1: 2 x 27.5 kW 2 x 27.5 kW Zone 2: 2 x 27.5 kW Zone 3: 55 kW Zone 4: Zone 5: 5 kW