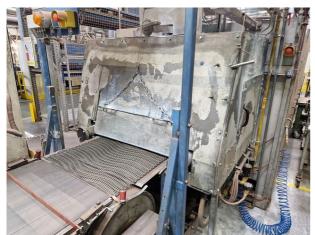

## **Sintering Furnace**

Brand: ELINO Model: FB-070/057/096-10EW.OH YoM, approx.: 2002 used Reconditioned: Controls:

| Equipment |
|-----------|
|           |
|           |
| 225 kW    |
| 1000 °C   |
|           |
|           |

Complete system with powder application, furnace, cooling section, cleaning

Design: Continuous furnace with belt conveyor with heating and cooling section Natural gas and electric heating Heating temperature contro zones 6 Fuel gas (natural gas) approx. 5 Nm3/h Purge gas N2 30 Nm3/h Process gas H2/N2 60/40% approx. approx. 40 Nm3/h Electrical heating Zone 1: 2 x 27.5 kW 2 x 27.5 kW Zone 2: 2 x 27.5 kW Zone 3: 55 kW Zone 4: Zone 5: 5 kW