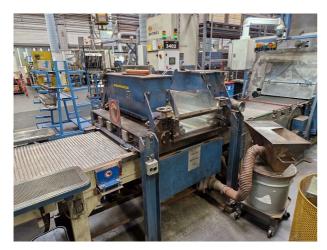

## **Sintering Furnace**

Brand: ELINO Model: FB-070/057/096-10EW.OH YoM, approx.: 2002 used Reconditioned: Controls:

| Equipment |
|-----------|
|           |
|           |
| 225 kW    |
| 1000 °C   |
|           |
|           |

Complete system with powder application, furnace, cooling section, cleaning

Design: Continuous furnace with belt conveyor with heating and cooling section Natural gas and electric heating Heating temperature contro zones 6 Fuel gas (natural gas) approx. 5 Nm3/h Purge gas N2 30 Nm3/h Process gas H2/N2 60/40% approx. approx. 40 Nm3/h Electrical heating Zone 1: 2 x 27.5 kW 2 x 27.5 kW Zone 2: 2 x 27.5 kW Zone 3: 55 kW Zone 4: Zone 5: 5 kW