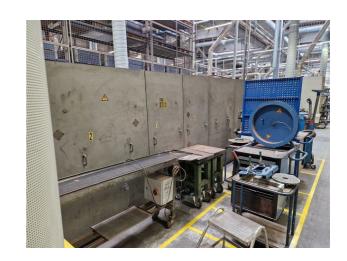

Complete system with powder application, furnace, cooling section, cleaning

Design: Continuous furnace with belt conveyor with heating and cooling section Natural gas and electric heating Heating temperature contro zones 6 Fuel gas (natural gas) approx. 5 Nm3/h Purge gas N2

approx. 30 Nm3/h Process gas H2/N2 60/40% approx. 40 Nm3/h Electrical heating Zone 1: 2 x 27.5 kW Zone 2: 2 x 27.5 kW

Zone 3: 2 x 27.5 kW

Zone 4: 55 kW Zone 5: 5 kW