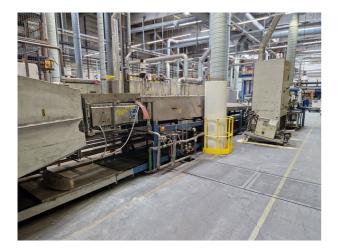

## **Sintering Furnace**

Brand: ELINO

Model: FB-070/057/096-10EW.OH

YoM, approx.: 2002 used

Reconditioned:

Controls:

#### **Characteristics Heat Treatment Equipment**

operation modus: continuous heating method: gas+electric

Heating capacity: 225 kW temperature max.: 1000 °C

#### **Heat Treatment Compartment / Zone**

length:5750 mmlarghezza:650 mmHeight:50 mm