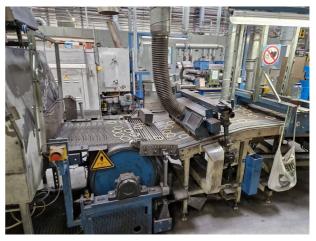

eel, copper and brass powder materials onto non-ferrous metal/steel sheet Cooling in an oxidation-free atmosphere

Complete system with powder application, furnace, cooling section, cleaning

Design: Continuous furnace with belt conveyor with heating and cooling section Natural gas and electric heating Heating temperature contro zones 6 Fuel gas (natural gas) approx. 5 Nm3/h Purge gas N2

approx. 30 Nm3/h Process gas H2/N2 60/40% approx. 40 Nm3/h Electrical heating Zone 1: 2 x 27.5 kW Zone 2: 2 x 27.5 kW

Zone 3: 2 x 27.5 kW

Zone 4: 55 kW Zone 5: 5 kW

#### Seller:

ProdEq Trading GmbH
Frank Goedicke
Reckholder 1, 9527 Niederhelfenschwil, Switzerland
+41 71 948 70 60
frank.goedicke@prodeg.ch



# Used Machines - Overhauls - Liquidations

# Photos & Documents Reference No.: 47904