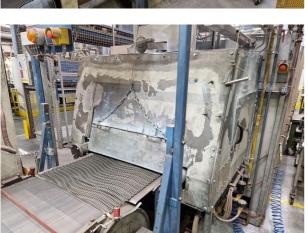

#### **Characteristics Heat Treatment Equipment**

operation modus: continuous heating method: gas+electric

Heating capacity: 225 kW temperature max.: 1000 °C

#### **Heat Treatment Compartment / Zone**

length:5750 mmlarghezza:650 mmHeight:50 mm