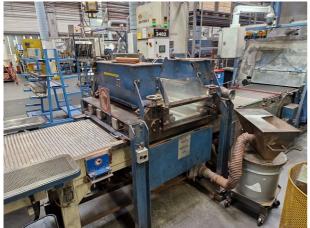

#### **Additional Information:**

Application: Production of friction linings for clutches Sintering of steel, copper and brass powder materials onto non-ferrous metal/steel sheet Cooling in an oxidation-free atmosphere

Complete system with powder application, furnace, cooling section, cleaning

Design: Continuous furnace with belt conveyor with heating and cooling section Natural gas and electric heating Heating temperature contro zones 6 Fuel gas (natural gas) approx. 5 Nm3/h Purge gas N2