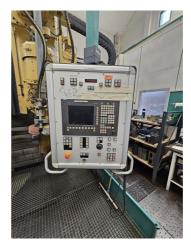

## **Surface and Profile Grinder**

Brand: WALDRICH

Model:

YoM, approx.: 1979 used

Reconditioned:

Controls: SIEMENS SINUMERIK