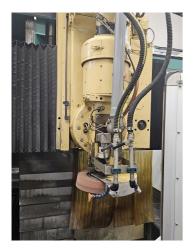

#### **Spindlestock Grinding Spindle**

spindle revolutions (max): 3000 /min

#### **Grinding Tool**

type of grinding tool: wheel