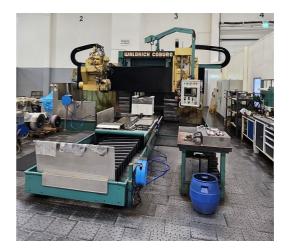

## **Surface and Profile Grinder**

Brand: WALDRICH

Model:

YoM, approx.: 1979 used

Reconditioned:

Controls: SIEMENS SINUMERIK

#### **Working Range Surface Grinding**

grinding length: 4000 mm grinding width: 1450 mm workpiece height (max) with largest wheel: 1250 mm

#### table (surface grinding)

table surface (left-right): 4000 mm table surface (front-back): 1250 mm workpiece load (max): 11000 kg

#### **Additional Information:**

approx 100'000 operating hours Documentaiton available

The machine was scheduled for a complete overhaul before the decision was made to sell it, and spare parts to the value of €100,000 can be purchased in addition to the machine when it is bought