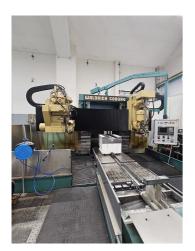

## **Surface and Profile Grinder**

Brand: WALDRICH

Model:

YoM, approx.: 1979 used

Reconditioned:

Controls: SIEMENS SINUMERIK

#### **Working Range Surface Grinding**

grinding length: 4000 mm grinding width: 1450 mm workpiece height (max) with largest wheel: 1250 mm

#### table (surface grinding)

table surface (left-right): 4000 mm table surface (front-back): 1250 mm workpiece load (max): 11000 kg