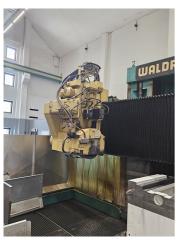

#### **Spindlestock Grinding Spindle**

spindle revolutions (max): 3000 /min

#### **Grinding Tool**

type of grinding tool: wheel